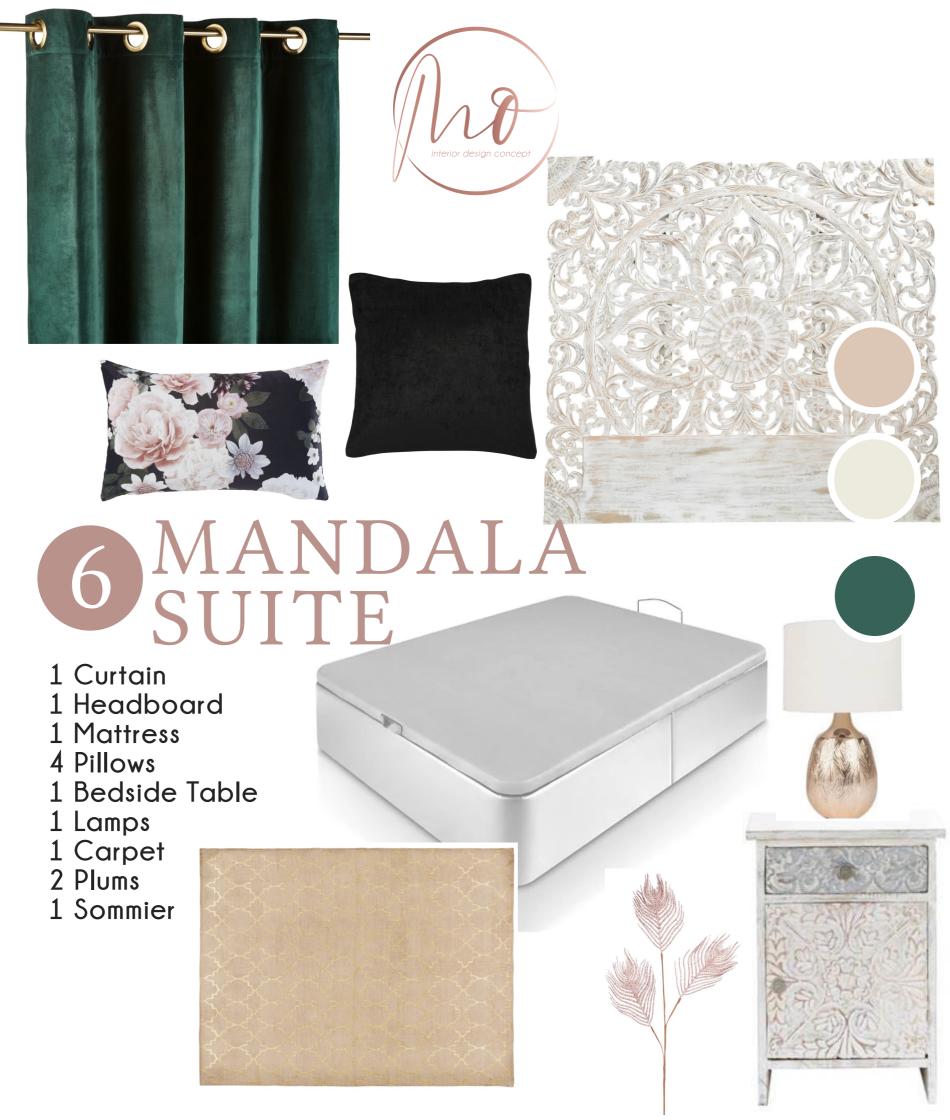

#### SUMÁRIO

- 1. Hall
- 2. Kitchen
- 3. Dining Room
- 4. Living Room
- 5. Bedroom Hall
- 6. Mandala Suite
- 7. Boho Suite
  - 8. Bathroom
  - 9. Loundge Area