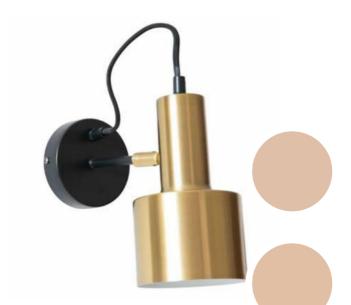

interior design concept



#### MoodBoard

#### APPARTEMENT DUQUE D'LOULÉ

Located on Rua de Duque de Loulé, this magnificent apartment is completely renovated and rehabilitated. It is a T2 with two floors, composed of modern features and also with a splendid outdoor garden.

With this, Mardecô offers its interior design services so that it is ready to live. We opted for a mixture of contents and styles in order to positively please a greater number of future guests!



#### SUMÁRIO

- 1. Hall
- 2. Kitchen
- 3. Dining Room
- 4. Living Room
- 5. Bedroom Hall
- 6. Mandala Suite
- 7. Boho Suite
  - 8. Bathroom
  - 9. Loundge Area











### 10HALL

1 Mirror2 Lamps









#### 2 KITCHEN

- 2 Benches
- 2 Light Points
- 1 Tray
- 1 Support





























# 5BEDROOM HALL 1 Mirror









3 Support









## D LOUNGE AREA

- 1 Sofa
- 2 Chairs
- 1 Table
- 1 Light Sets





#### MoodBoard

APPARTEMENT DUQUE D'LOULÉ

Total Value: 12.500€\*

<sup>\*</sup>Total value of the chosen articles, but not all are presented in this moodboard.



interior design concept