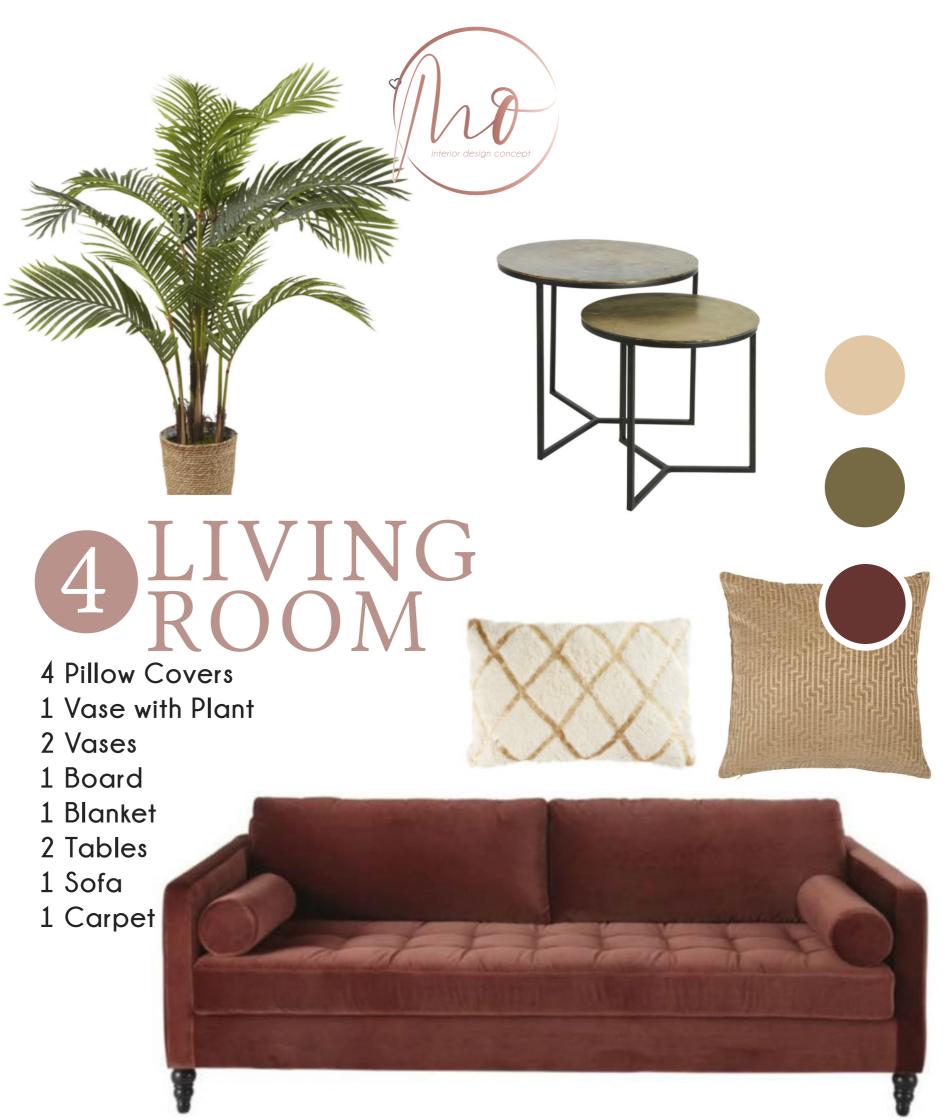

#### SUMÁRIO

- 1. Hall
- 2. Kitchen
- 3. Dining Room
- 4. Living Room
- 5. Bedroom Hall
- 6. Mandala Suite
- 7. Boho Suite
  - 8. Bathroom
  - 9. Loundge Area