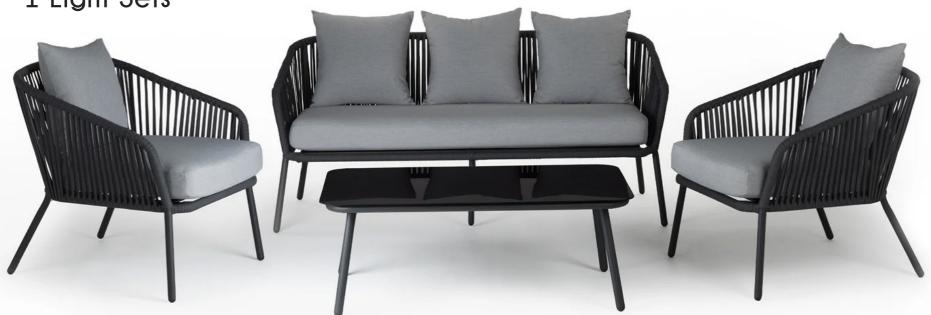

que de Loulé, this magnificent apartment is completely renovated and rehabilitated. It is a T2 with two floors, composed of modern features and also with a splendid outdoor garden.

With this, Mardecô offers its interior design services so that it is ready to live. We opted for a mixture of contents and styles in order to positively please a greater number of future guests!



#### SUMÁRIO

- 1. Hall
- 2. Kitchen
- 3. Dining Room
- 4. Living Room
- 5. Bedroom Hall
- 6. Mandala Suite
- 7. Boho Suite
  - 8. Bathroom
  - 9. Loundge Area











### 10HALL

1 Mirror2 Lamps









#### 2 KITCHEN

- 2 Benches
- 2 Light Points
- 1 Tray
- 1 Support





























# 5BEDROOM HALL 1 Mirror









3 Support









## D LOUNGE AREA

- 1 Sofa
- 2 Chairs
- 1 Table
- 1 Light Sets





#### MoodBoard

APPARTEMENT DUQUE D'LOULÉ

Total Value: 12.500€\*

<sup>\*</sup>Total value of the chosen articles, but not all are presented in this moodboard.



interior design concept