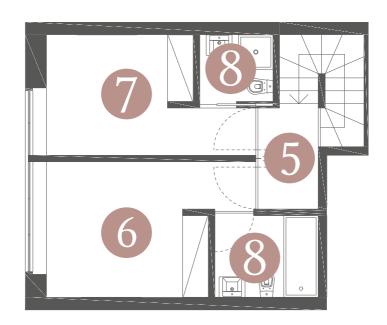

#### SUMÁRIO

- 1. Hall
- 2. Kitchen
- 3. Dining Room
- 4. Living Room
- 5. Bedroom Hall
- 6. Mandala Suite
- 7. Boho Suite
  - 8. Bathroom
  - 9. Loundge Area

# 5BEDROOM HALL 1 Mirror

3 Support