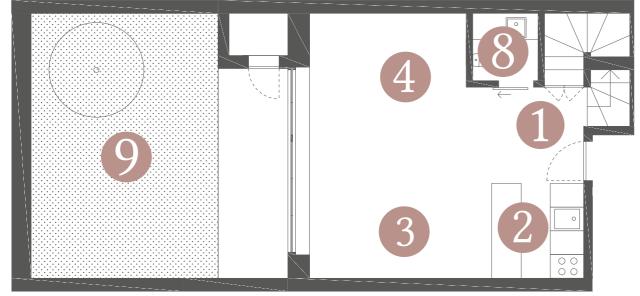

#### SUMÁRIO

- 1. Hall
- 2. Kitchen
- 3. Dining Room
- 4. Living Room
- 5. Bedroom Hall
- 6. Mandala Suite
- 7. Boho Suite
  - 8. Bathroom
  - 9. Loundge Area

#### 2 KITCHEN

- 2 Benches
- 2 Light Points
- 1 Tray
- 1 Support

## D LOUNGE AREA

- 1 Sofa
- 2 Chairs
- 1 Table
- 1 Light Sets