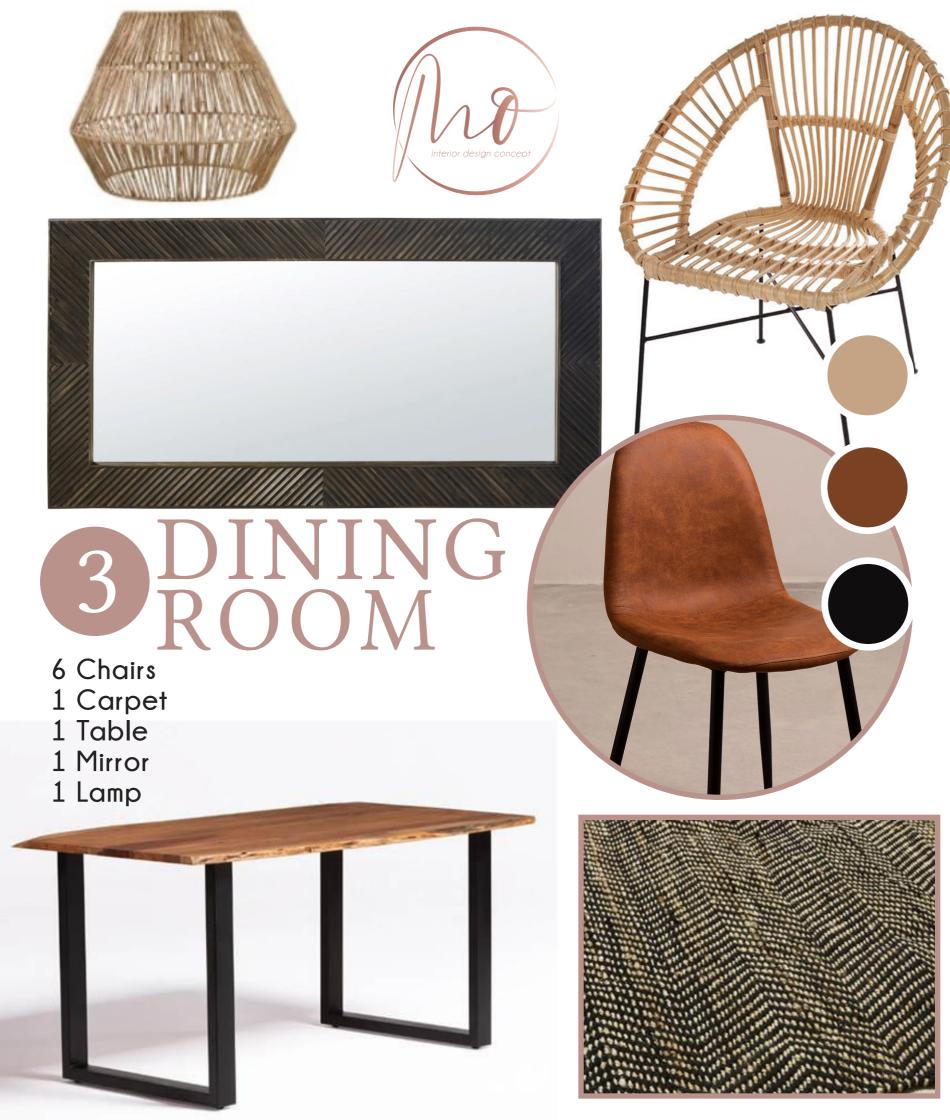

#### SUMÁRIO

- 1. Hall
- 2. Kitchen
- 3. Dining Room
- 4. Living Room
- 5. Bedroom Hall
- 6. Mandala Suite
- 7. Boho Suite
  - 8. Bathroom
  - 9. Loundge Area