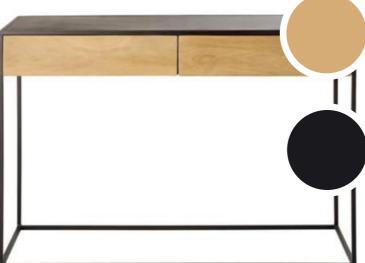

interior design concept



#### MoodBoard

#### APPARTEMENT DUQUE D'LOULÉ

Located on Rua de Duque de Loulé, this magnificent apartment is completely renovated and rehabilitated. It is a T2 with two floors, composed of modern features and also with a splendid outdoor garden.

With this, Mardecô offers its interior design services so that it is ready to live. We opted for a mixture of contents and styles in order to positively please a greater number of future guests!



#### SUMÁRIO

- 1. Hall
- 2. Kitchen
- 3. Dining Room
- 4. Living Room
- 5. Bedroom Hall
- 6. Mandala Suite
- 7. Boho Suite
  - 8. Bathroom
  - 9. Loundge Area











### 10HALL

1 Mirror2 Lamps









#### 2 KITCHEN

- 2 Benches
- 2 Light Points
- 1 Tray
- 1 Support





























# 5BEDROOM HALL 1 Mirror









3 Support









## D LOUNGE AREA

- 1 Sofa
- 2 Chairs
- 1 Table
- 1 Light Sets





#### MoodBoard

APPARTEMENT DUQUE D'LOULÉ

Total Value: 12.500€\*

<sup>\*</sup>Total value of the chosen articles, but not all are presented in this moodboard.



interior design concept