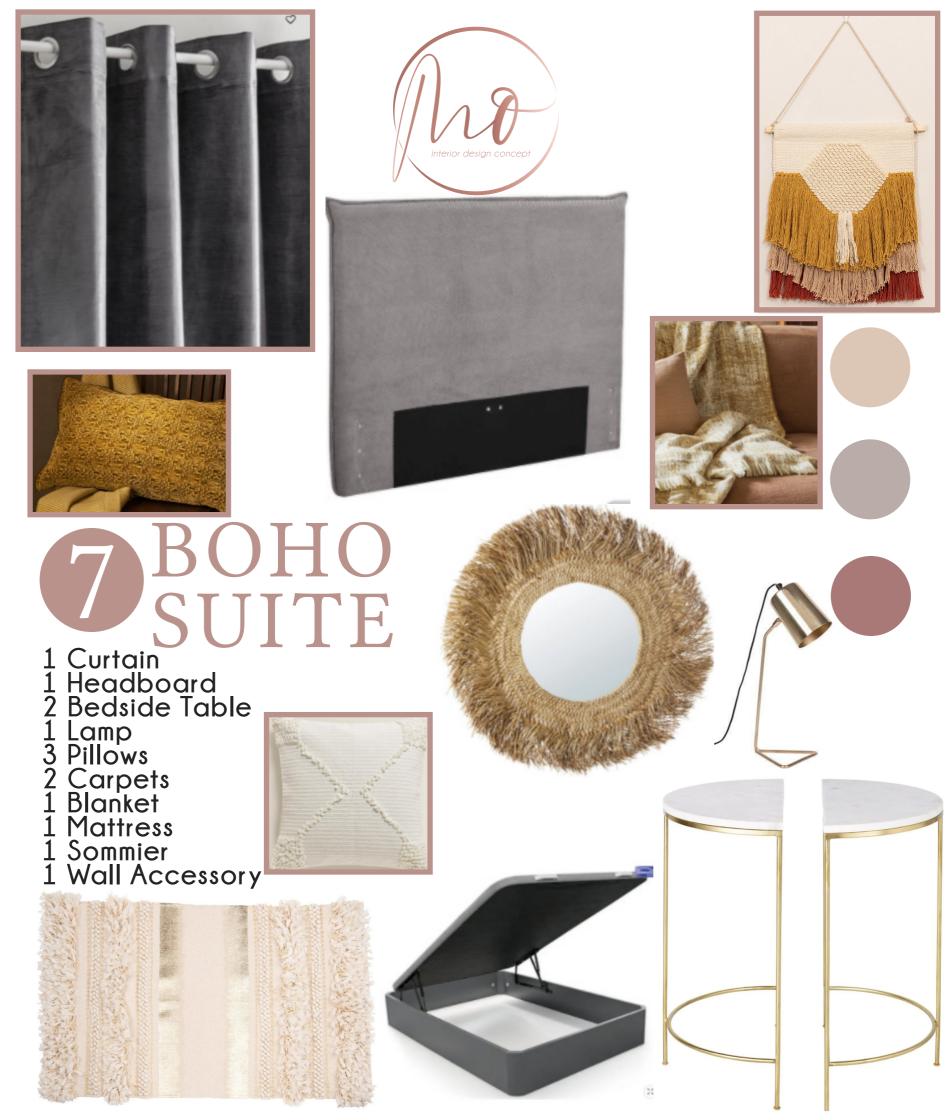

#### SUMÁRIO

- 1. Hall
- 2. Kitchen
- 3. Dining Room
- 4. Living Room
- 5. Bedroom Hall
- 6. Mandala Suite
- 7. Boho Suite
  - 8. Bathroom
  - 9. Loundge Area