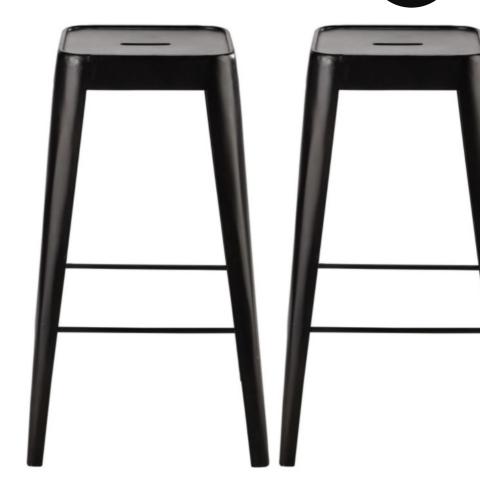

interior design concept



#### MoodBoard

#### APPARTEMENT DUQUE D'LOULÉ

Located on Rua de Duque de Loulé, this magnificent apartment is completely renovated and rehabilitated. It is a T2 with two floors, composed of modern features and also with a splendid outdoor garden.

With this, Mardecô offers its interior design services so that it is ready to live. We opted for a mixture of contents and styles in order to positively please a greater number of future guests!



#### SUMÁRIO

- 1. Hall
- 2. Kitchen
- 3. Dining Room
- 4. Living Room
- 5. Bedroom Hall
- 6. Mandala Suite
- 7. Boho Suite
  - 8. Bathroom
  - 9. Loundge Area











### 10HALL

1 Mirror2 Lamps









#### 2 KITCHEN

- 2 Benches
- 2 Light Points
- 1 Tray
- 1 Support





























# 5BEDROOM HALL 1 Mirror









3 Support









## D LOUNGE AREA

- 1 Sofa
- 2 Chairs
- 1 Table
- 1 Light Sets





#### MoodBoard

APPARTEMENT DUQUE D'LOULÉ

Total Value: 12.500€\*

<sup>\*</sup>Total value of the chosen articles, but not all are presented in this moodboard.



interior design concept